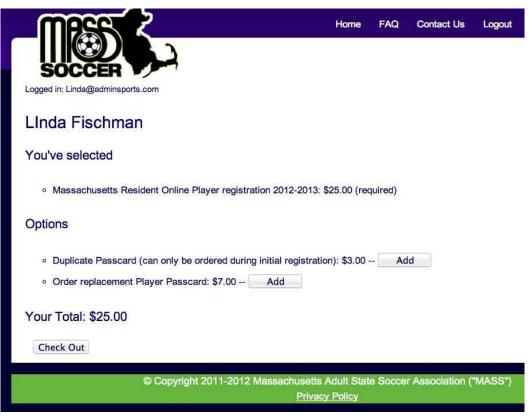

Step 7, On screen invoice for \$25. Click Checkout. Enter your credit card or Paypal info on the next page and submit.

Step 8, After your payment is accepted, you click on the "Home" link to return to your home page. All of your info will be there along with a link to print a temporary passcard.